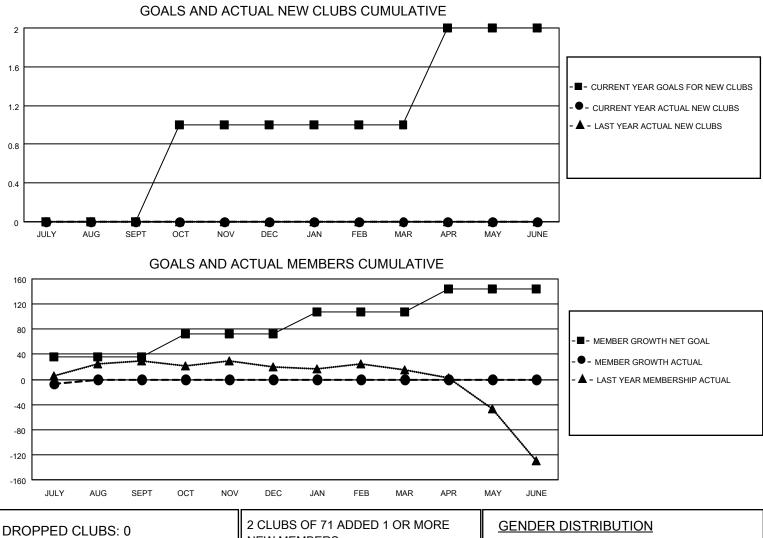

## LOCATION ILLINOIS

District 1 A

Results as of: 7/31/2020

| Clubs                 |               |           |               | Members               |                       |                         |                                                    |  |
|-----------------------|---------------|-----------|---------------|-----------------------|-----------------------|-------------------------|----------------------------------------------------|--|
| RESULTS FOR 2020-2021 |               |           |               | RESULTS FOR 2020-2021 |                       |                         |                                                    |  |
| QUARTER               | NEW CLUB GOAL | NEW CLUBS | DROPPED CLUBS | QUARTER               | ER GROWTH NET<br>GOAL | MEMBER GROWTH<br>ACTUAL | DROPPED<br>MEMBERS ACTUAL<br>(including transfers) |  |
| JULY/AUG/SEPT         | 0             | 0         | 0             | JULY/AUG/SEPT         | 36                    | 8                       | 10                                                 |  |
| OCT/NOV/DEC           | 1             | 0         | 0             | OCT/NOV/DEC           | 36                    | 0                       | 0                                                  |  |
| JAN/FEB/MAR           | 0             | 0         | 0             | JAN/FEB/MAR           | 36                    | 0                       | 0                                                  |  |
| APR/MAY/JUNE          | 1             | 0         | 0             | APR/MAY/JUNE          | 36                    | 0                       | 0                                                  |  |

| DROPPED CLUBS: 0 |    | 2 CLUBS OF 71 ADDED 1 OR MORE<br>NEW MEMBERS | GENDER DISTRIBUTION<br>MALE 1,062 (62.18%) |              |     |
|------------------|----|----------------------------------------------|--------------------------------------------|--------------|-----|
| DROPPED MEMBERS  |    |                                              | FEMALE                                     | 646 (37.82%) |     |
| DECEASED         | 4  | CLICK HERE FOR CUMULATIVE                    | TOTAL FAMILY UNIT MEMBERS                  |              | 386 |
| CLUB CANCELLED   | 0  | MEMBERSHIP DATA                              |                                            |              |     |
| OTHER            | 6  |                                              | FAMILY MEMBERS PAYING HALF                 |              | 210 |
| TOTAL            | 10 |                                              |                                            |              |     |
|                  |    |                                              |                                            |              |     |